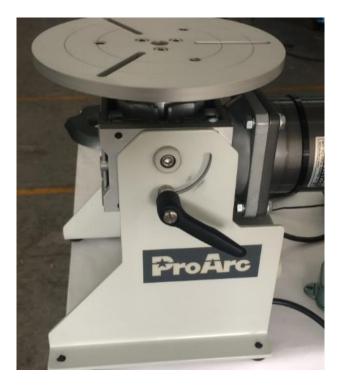

# Manual variable angle tilt

SINCE 1966

# Specification

| MODEL                          | UNIT | PT- 051                   |
|--------------------------------|------|---------------------------|
| Power Input                    | ~    | 1 Phase 110V/220V 50/60Hz |
| Capacity (Horizontal/Vertical) | kg   | 50/30 (110lb / 66lb)      |
| Rated eccentricity             | mm   | 30                        |
| Table diameter (E)             | mm   | 200                       |
| Rotation speed                 | rpm  | 0.4-10                    |
| Spindle thru hole              | mm   | 14                        |
| Earthing                       | Amp  | 200                       |
| Tilt range                     | deg. | 0-90                      |
| Overall length (A)             | mm   | 320                       |
| Overall width (B)              | mm   | 240                       |
| Overall height (C)             | mm   | 265                       |
| Center to floor (D)            | mm   | 205                       |
| Weight                         | Kg   | 10                        |