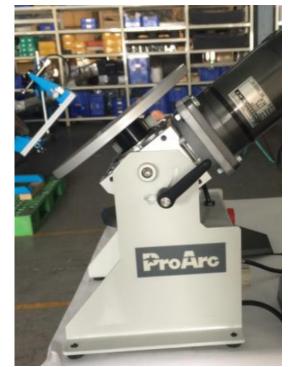

# Manual variable angle tilt

SINCE 1966

# Specification

| MODEL                          | UNIT | PT- 051                   |
|--------------------------------|------|---------------------------|
| Power Input                    | ~    | 1 Phase 110V/220V 50/60Hz |
| Capacity (Horizontal/Vertical) | kg   | 50/30 (110lb / 66lb)      |
| Rated eccentricity             | mm   | 30                        |
| Table diameter (E)             | mm   | 200                       |
| Rotation speed                 | rpm  | 0.4-10                    |
| Spindle thru hole              | mm   | 14                        |
| Earthing                       | Amp  | 200                       |
| Tilt range                     | deg. | 0-90                      |
| Overall length (A)             | mm   | 320                       |
| Overall width (B)              | mm   | 240                       |
| Overall height (C)             | mm   | 265                       |
| Center to floor (D)            | mm   | 205                       |
| Weight                         | Kg   | 10                        |