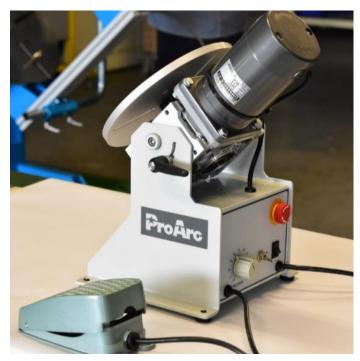

# Manual variable angle tilt

SINCE 1966

#### Control function

- On/Off
- E-stop
- Weld Speed
- Forward/Reverse