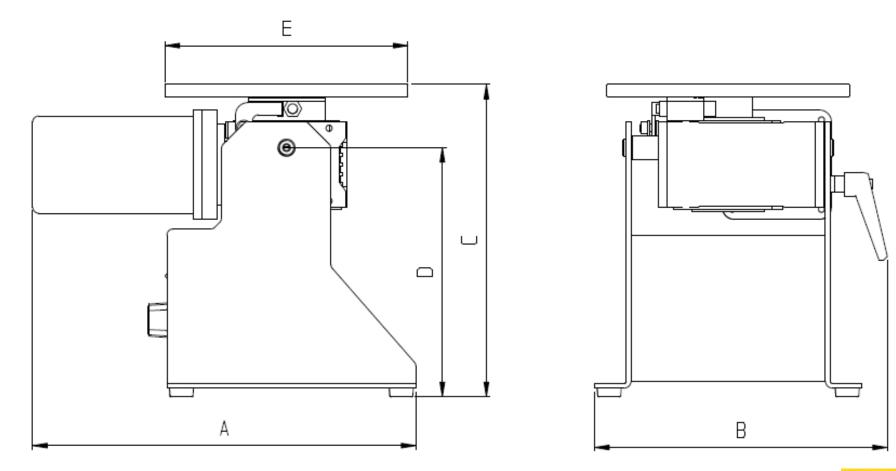

# Specification

| MODEL                          | UNIT | PT- 051                   |
|--------------------------------|------|---------------------------|
| Power Input                    | ~    | 1 Phase 110V/220V 50/60Hz |
| Capacity (Horizontal/Vertical) | kg   | 50/30 (110lb / 66lb)      |
| Rated eccentricity             | mm   | 30                        |
| Table diameter (E)             | mm   | 200                       |
| Rotation speed                 | rpm  | 0.4-10                    |
| Spindle thru hole              | mm   | 14                        |
| Earthing                       | Amp  | 200                       |
| Tilt range                     | deg. | 0-90                      |
| Overall length (A)             | mm   | 320                       |
| Overall width (B)              | mm   | 240                       |
| Overall height (C)             | mm   | 265                       |
| Center to floor (D)            | mm   | 205                       |
| Weight                         | Kg   | 10                        |