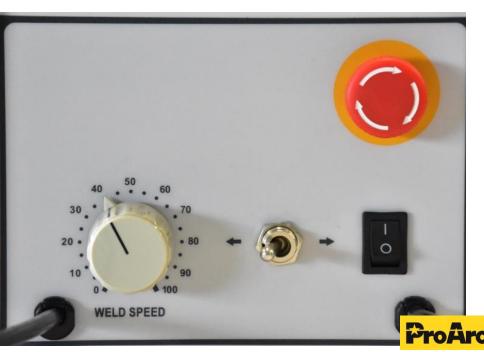

# PT-051

# New product for positioning



Internal use only







# Manual variable angle tilt









SINCE 1966

#### Control function

- On/Off
- E-stop
- Weld Speed
- Forward/Reverse





# Specification

| MODEL                          | UNIT | PT- 051                   |
|--------------------------------|------|---------------------------|
| Power Input                    | ~    | 1 Phase 110V/220V 50/60Hz |
| Capacity (Horizontal/Vertical) | kg   | 50/30 (110lb / 66lb)      |
| Rated eccentricity             | mm   | 30                        |
| Table diameter (E)             | mm   | 200                       |
| Rotation speed                 | rpm  | 0.4-10                    |
| Spindle thru hole              | mm   | 14                        |
| Earthing                       | Amp  | 200                       |
| Tilt range                     | deg. | 0-90                      |
| Overall length (A)             | mm   | 320                       |
| Overall w