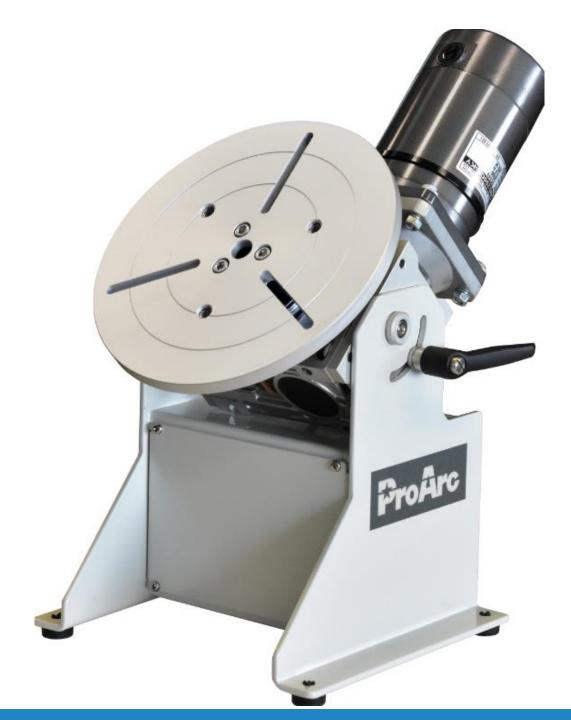

# Manual variable angle tilt

SINCE 1966

# Specification

| MODEL                          | UNIT | PT- 051                   |
|--------------------------------|------|---------------------------|
| Power Input                    | ~    | 1 Phase 110V/220V 50/60Hz |
| Capacity (Horizontal/Vertical) | kg   | 50/30 (110lb / 66lb)      |
| Rated eccentricity             | mm   | 30                        |
| Table diameter (E)             | mm   | 200                       |
| Rotation speed                 | rpm  | 0.4-10                    |
| Spindle thru hole              | mm   | 14                        |
| Earthing                       | Amp  | 200                       |
| Tilt range                     | deg. | 0-90                      |
| Overall length (A)             | mm   | 320                       |
| Overall width (B)              | mm   | 240                       |
| Overall height (C)             | mm   | 265                       |
| Center to floor (D)            | mm   | 205                       |
| Weight                         | Kg   | 10                        |